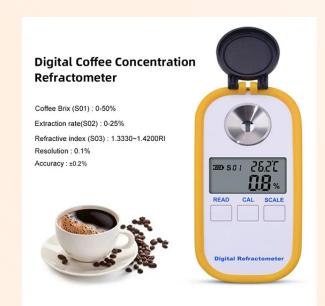

#### Features:

- BRIX/TDS digital display with dual scale, which can measure both coffee concentration (TDS) and coffee sugar degree (BRIX).
- The resolution of the digital coffee concentration meter is 0.01%, the measurement is more accurate.
- Brix can also measure the value of fruit sugar, milk tea, beverages, food, etc. Thanks to it, you can make sure your food tastes better and your diet is healthy.
- The induction tank is not easy to leak, can be used with one hand and with IP65 protection, can directly wash the induction tank with water.
- Suitable for home use and coffee to test coffee concentration and sugar level to ensure delicious coffee.

#### Feature:

- Measurement Units: Brix, Concentration, Temperature
- Range: Brix: 0.00~30.00%, Concentration TDS: 0.00~25.00%; Temp.: 10~100°C
- Resolution: Brix/Concentration: 0.01%, Temp: 0.1°C
- Accuracy: Brix/Concentration: ± 0.20%; Temp: ±0.5°C
- Temperature Compensation: ATC 10~60°C
- Auto Shut-Off: after 1 minutes
- Idle sample volume: 0.5ml
- Usage Environment: 10~40°C
- Power: 1.5V x 1 AAA Alkaline
- Size: 58 x 25 x 121mm
- Weight: 90g without battery.