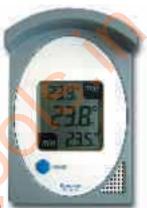

#### **Outdoor Electronic Max Min**

Electronic max min thermometer in a grey and white case with two large splashproof displays for outdoor or indoor use.

Range: -40 to 70°C&F.
Dimensions: 115 x 75 x 43mm
LCD Dimensions: 38 x 46mm

12/424/3 (C&F)