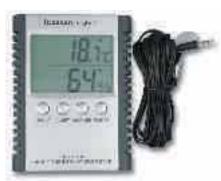

# **Electronic Indoor Outdoor Thermometer & Hygrometer**

Silvered front with black trim. Large display with simultaneous reading of temperature and humidity.

Temperature readings can be switched indoor or outdoor and from °C to °F.

Press button activates maximum and minimum readings and alarm function on both temperature and humidity. Stands or hangs on wall.

Complete with 2.8 metres of cable for outdoor probe.

Range: Indoor: 0 to 50°C&F Outdoor: -50 to 70°C&F Dimensions: 98 x 74 x 17mm LCD Dimensions: 35 x 52mm