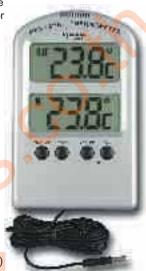

### **Electronic Max Min Indoor Outdoor**

White moulded case with two displays for outdoor and indoor temperature, each display has a maximum and minimum recording facility and the display can be either °C or °F. Complete with 2.5m long cable for the outdoor probe and stand. Range: Indoor: 0 to 50°C&F

Outdoor: -50 to 70°C&F Dimensions: 98 x 74 x 17mm LCD Dimensions: 35 x 52mm

# 12/412/3 (C&F)