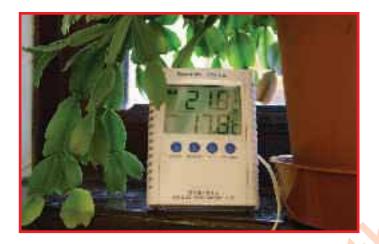

# Jumbo Electronic Max Min

White and blue case with two large displays for indoor temperature and humidity or outdoor temperature.

Complete with 2m long cable for the outdoor probe.

Temperature Range: Indoor: -10 to 50°C&F
Outdoor: -50 to 70 °C&F

Humidity Range: 20 to 99%RH Dimensions: 109 x 98 x 20mm LCD Dimensions: 65 x 78mm