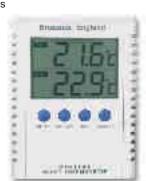

# **Electronic Indoor Outdoor Thermometer & Hygrometer**

Silvered front with black trim. Large display with simultaneous reading of temperature and humidity.

Temperature readings can be switched indoor or outdoor and from °C to °F.

Press button activates maximum and minimum readings and alarm function on both temperature and humidity. Stands or hangs on wall.

Complete with 2.8 metres of cable for outdoor probe.

Range: Indoor: 0 to 50°C&F Outdoor: -50 to 70°C&F Dimensions: 98 x 74 x 17mm LCD Dimensions: 35 x 52mm

12/421/3 (C&F)

13/420/3 (C&F)